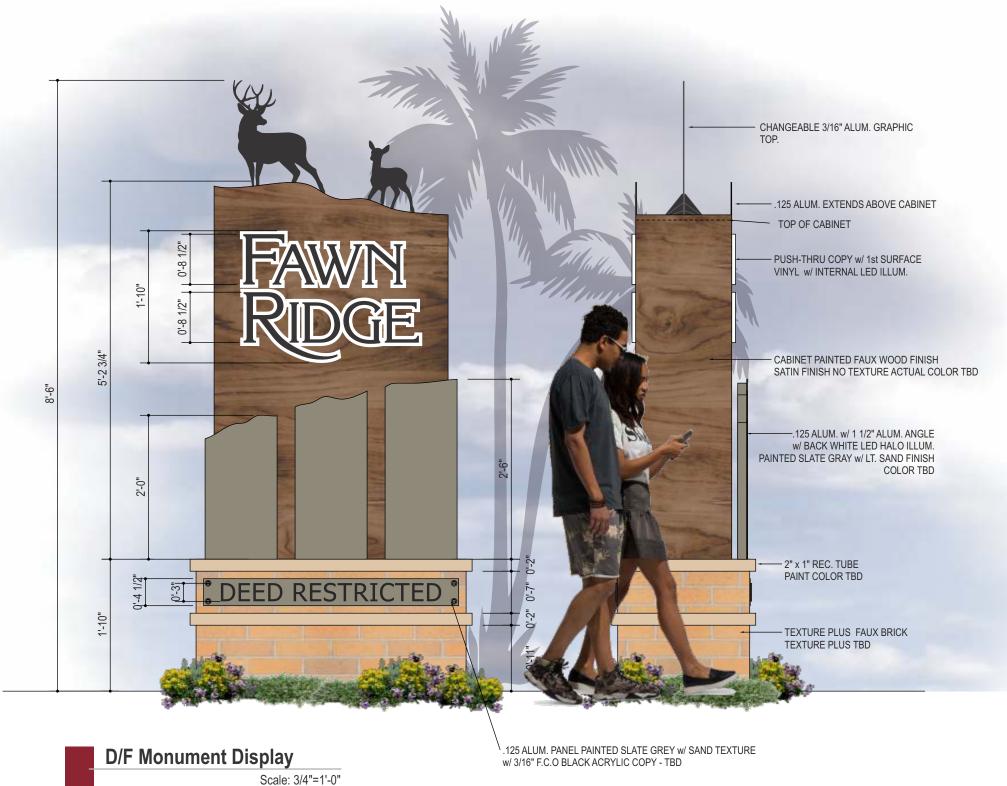

3/16" ALUM. BASE PLATE W/ GUSSETS WATER JET CUT GRAPHIC WELDED TO BASE GRAPHIC BOLTED TO TOP OF CABINET. ATTACHMENTS, BASE & GUSSETS HIDDEN BY FALSE SIDES OF CABINET

12801 Commodity Place Tampa, Florida 33626 Phone: 813-818-7100 Fax: 813-749-2311 www.creativesigndesigns.com

Sheet:

1 (

1 of 3

Scale: 3/4"=1'-0"

3/16" ALUM. BASE PLATE W/ GUSSETS WATER JET CUT GRAPHIC WELDED TO BASE GRAPHIC BOLTED TO TOP OF CABINET. ATTACHMENTS, BASE & GUSSETS HIDDEN BY FALSE SIDES OF CABINET

12801 Commodity Place Tampa, Florida 33626 Phone: 813-818-7100 Fax: 813-749-2311 www.creativesigndesigns.com