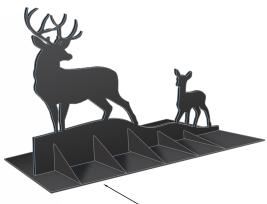

3/16" ALUM. BASE PLATE W/ GUSSETS WATER JET CUT GRAPHIC WELDED TO BASE GRAPHIC BOLTED TO TOP OF CABINET. ATTACHMENTS, BASE & GUSSETS HIDDEN BY FALSE SIDES OF CABINET

12801 Commodity Place Tampa, Florida 33626 Phone: 813-818-7100 Fax: 813-749-2311 www.creativesigndesigns.com

Sheet:

1 (

1 of 3

Scale: 3/4"=1'-0"

3/16" ALUM. BASE PLATE W/ GUSSETS WATER JET CUT GRAPHIC WELDED TO BASE GRAPHIC BOLTED TO TOP OF CABINET. ATTACHMENTS, BASE & GUSSETS HIDDEN BY FALSE SIDES OF CABINET

12801 Commodity Place Tampa, Florida 33626 Phone: 813-818-7100 Fax: 813-749-2311 www.creativesigndesigns.com