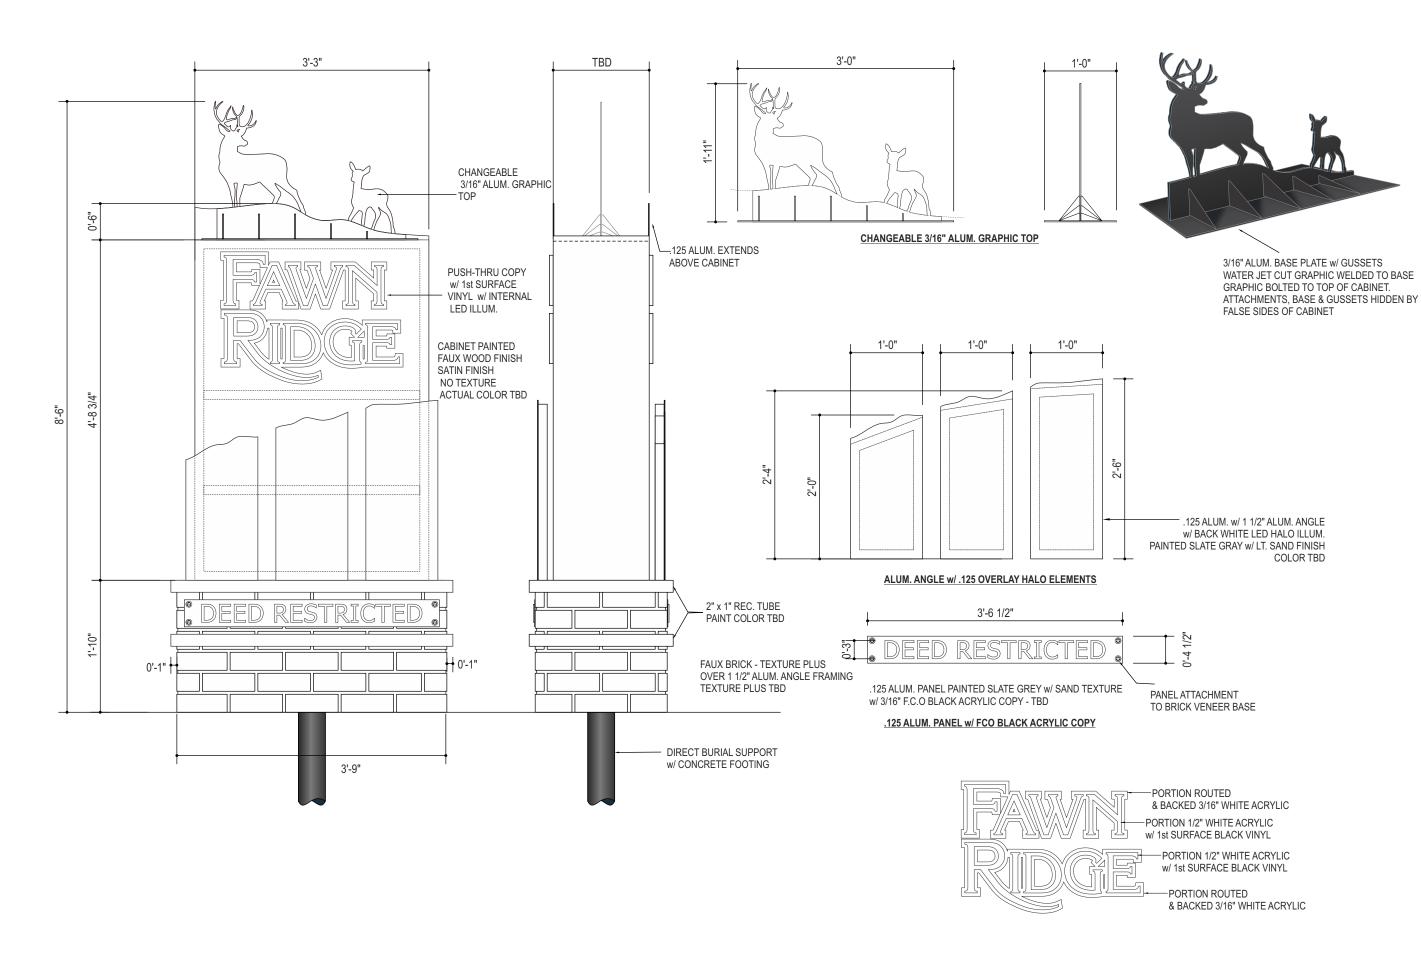

3/16" ALUM. BASE PLATE W/ GUSSETS WATER JET CUT GRAPHIC WELDED TO BASE GRAPHIC BOLTED TO TOP OF CABINET. ATTACHMENTS, BASE & GUSSETS HIDDEN BY FALSE SIDES OF CABINET

12801 Commodity Place Tampa, Florida 33626 Phone: 813-818-7100 Fax: 813-749-2311 www.creativesigndesigns.com

Sheet:

1 (

1 of 3

Scale: 3/4"=1'-0"

3/16" ALUM. BASE PLATE W/ GUSSETS WATER JET CUT GRAPHIC WELDED TO BASE GRAPHIC BOLTED TO TOP OF CABINET. ATTACHMENTS, BASE & GUSSETS HIDDEN BY FALSE SIDES OF CABINET

12801 Commodity Place Tampa, Florida 33626 Phone: 813-818-7100 Fax: 813-749-2311 www.creativesigndesigns.com